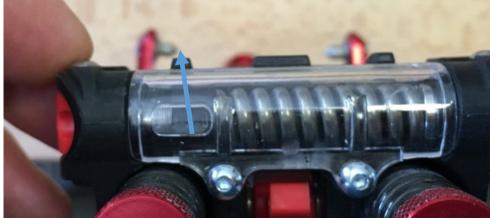

#### <u>Setting</u>

Align the border of the black part between the 1 and the 4th setting line.

On this photo the setting is on level 2.

## <u>Indication of level :</u>

Warning these indication are for information – there is not norm for telemark.

- Level 1: for woman = 3 to 4 DIN
- Level 2:5 to 6 DIN
- Level 3:8 to 9 DIN
- Level 4: 10 to 12 DIN (very very hard to release for competitor)