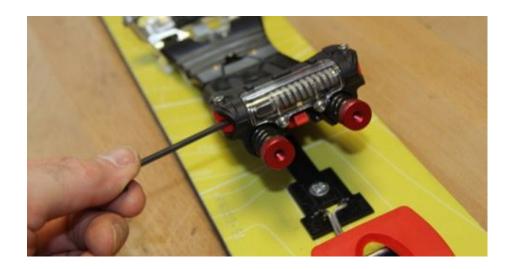

### Tools:

To set the releasable system you must use a 3 mm allen key.

#### How to do:

- Place the allen key into the left red knob (photo 1)
- Turn clockwise to decrease the tension
- Turn Anti clockwise to increase the tension